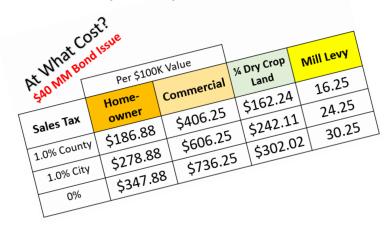

Who we are.

Why are we here today?

- Challenges of our local educational facilities.
  - Infrastructure
  - ADA Accessibility
- Cost comparison.
  - County Sales Tax vs. City Sales Tax
- Data driven discoveries.
- Vision

Conclusion – The community that exists within the boundaries of Russell County, thanks you for your time and consideration. It is no secret our schools have been neglected for much too long. With your approval, we would like the opportunity to ask the voters of Russell County to increase their county sales tax to offset the impact of a bond issue that is not only past due but necessary. Thank you.