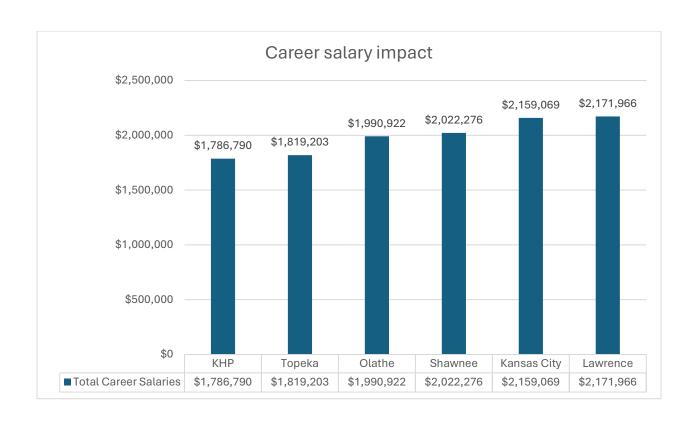

s reached in 19 years at \$94,254.00
- Nebraska State Patrol top out is reached in 15 years at \$99,465.60
- Colorado State Patrol top out is reached in 8 years at \$108,348.00
- Kansas Highway Patrol top out is reached in 21 years at \$86,964.00

The Kansas State Trooper's Association offers two examples to illustrate the issue. Compressing the steps by 7 years and 5 years which would allow the trooper/LEO to reach top pay status within 14 years or 16 years respectively. Both suggestions utilize the current CPP, addressing the changes within the step movements. Either of these plans will have an immediate impact on recruiting and retention for the Kansas Highway Patrol. This will be extremely important to the more experienced applicant.

# Kansas Highway Patrol Salary Cap Analysis









## CURRENT COST TO REDUCE TOP OUT TIME FRAME

|               | TOTAL SALARY &<br>WAGES | VARIANCE TO<br>BASE YEAR |
|---------------|-------------------------|--------------------------|
| BASE S&W      | \$45,121,783.42         |                          |
| 5YR REDUCTION | \$47,728,913.91         | \$2,607,130.49           |
| 7YR REDUCTION | \$48,905,157.45         | \$3,783,374.04           |

Performing Pilot duties

Hourly

Monthly

Bi-Weekly

\$38.65

\$6,699.33

\$3,092.00

\$39.81

\$6,900.40

\$3,184.80

\$41.00

\$7,106.67

\$3,280.00

\$42.23

\$7,319.87

\$3,378.40 \$3,480.00

\$43.50

\$7,540.00

\$44.80

\$7,765.33

\$3,584.00

\$46.16

\$8,001.07

\$3,692.80

\$47.53

\$8,238.53

\$3,802.40

\$48.96

\$8,486.40

\$3,916.80

\$50.43

\$8,741.20

\$4,034.40

\$51.94

\$9,0