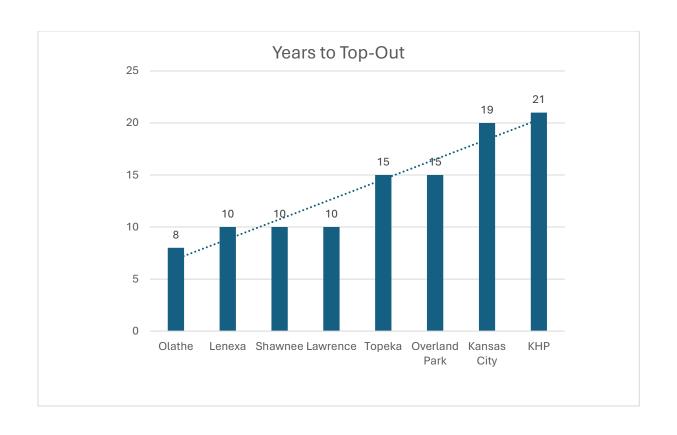

The current CPP requires a trooper/LEO to work for the agency for 21 years before reaching the top tier of the pay matrix. This means someone who is looking to join the Kansas Highway Patrol at 35 years or older, reaches retirement age before ever reaching top tier. Other law enforcement agencies in and around the State of Kansas competing for the same applicants with the KHP, have been and continue to address this issue. As a result, those agencies are far more attractive to future applicants.

- Lawrence Police Department top out pay is reach in 10 years at \$96,366.00
- Overland Park Police Department top out pay is reached in 13 years at \$97,329.00
- Topeka Police Department top out pay is reached in 15 years at \$83,824.00
- Wichita Police Department top out pay is reached in 15 years at \$92,102.40
- Kansas City, Kansas Police Department top out pay is reached in 19 years at \$94,254.00
- Nebraska State Patrol top out is reached in 15 years at \$99,465.60
- Colorado State Patrol top out is reached in 8 years at \$108,348.00
- Kansas Highway Patrol top out is reached in 21 years at \$86,964.00

The Kansas State Trooper's Association offers two examples to illustrate the issue. Compressing the steps by 7 years and 5 years which would allow the trooper/LEO to reach top pay status within 14 years or 16 years respectively. Both suggestions utilize the current CPP, addressing the changes within the step movements. Either of these plans will have an immediate impact on recruiting and retention for the Kansas Highway Patrol. This will be extremely important to the more experienced applicant.