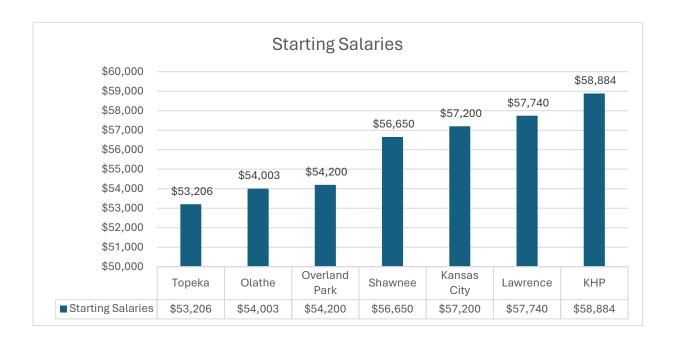

- Lawrence Police Department top out pay is reach in 10 years at \$96,366.00
- Overland Park Police Department top out pay is reached in 13 years at \$97,329.00
- Topeka Police Department top out pay is reached in 15 years at \$83,824.00
- Wichita Police Department top out pay is reached in 15 years at \$92,102.40
- Kansas City, Kansas Police Department top out pay is reached in 19 years at \$94,254.00
- Nebraska State Patrol top out is reached in 15 years at \$99,465.60
- Colorado State Patrol top out is reached in 8 years at \$108,348.00
- Kansas Highway Patrol top out is reached in 21 years at \$86,964.00