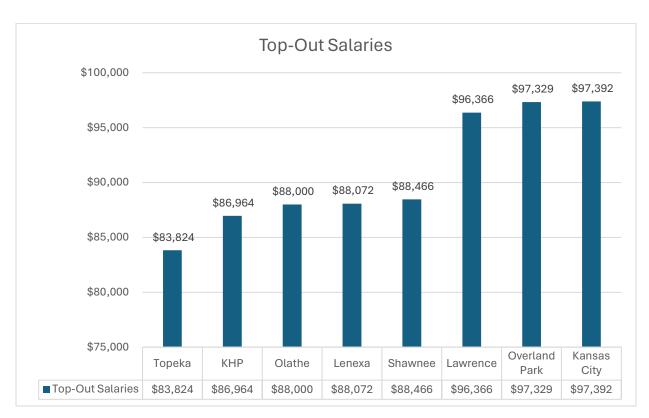

- Lawrence Police Department top out pay is reach in 10 years at \$96,366.00
- Overland Park Police Department top out pay is reached in 13 years at \$97,329.00
- Topeka Police Department top out pay is reached in 15 years at \$83,824.00
- Wichita Police Department top out pay is reached in 15 years at \$92,102.40
- Kansas City, Kansas Police Department top out pay is reached in 19 years at \$94,254.00
- Nebraska State Patrol top out is reached in 15 years at \$99,465.60
- Colorado State Patrol top out is reached in 8 years at \$108,348.00
- Kansas Highway Patrol top out is reached in 21 years at \$86,964.00